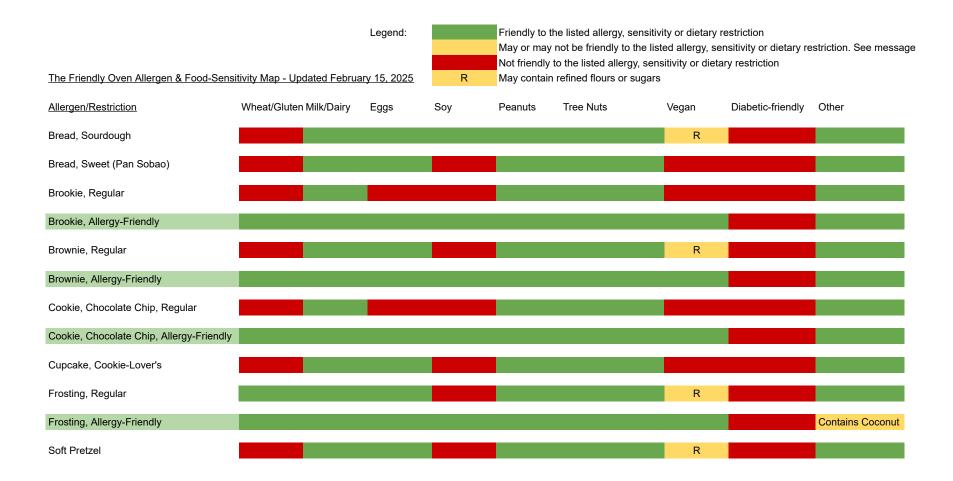

The Friendly Oven Food Allergy Guide - Updated February 16, 2025

Food Allergy Disclaimer:

This guide and the menus contained herein are believed to be accurate as of the date of publishing, but ingredients and preparation methods are subject to change. Please inform us of any allergies before ordering and always be sure to check product labels for the most current ingredient list and allergen warnings. While we make every effort to source allergen-free ingredients and minimize risks of cross-contact during preparation, we cannot guarantee that cross-contact with allergens will not occur during preparation or serving. By ordering, you acknowledge that you understand the potential risks involved.

## The Friendly Oven - Gluten Allergy-friendly Menu - Updated February 15, 2025

Brookie, Allergy-Friendly Brownie, Allergy-Friendly Cookie, Chocolate Chip, Allergy-Friendly Frosting, Allergy-Friendly

### The Friendly Oven - Dairy Allergy-friendly Menu - Updated February 15, 2025

Bread, Sourdough Bread, Sweet (Pan Sobao) Brookie, Regular Brookie, Allergy-Friendly Brownie, Regular Brownie, Allergy-Friendly Cookie, Chocolate Chip, Regular Cookie, Chocolate Chip, Allergy-Friendly Cupcake, Cookie-Lover's Frosting, Regular Frosting, Allergy-Friendly Soft Pretzel

## The Friendly Oven - Egg Allergy-friendly Menu - Updated February 15, 2025

Bread, Sourdough Bread, Sweet (Pan Sobao) Brookie, Allergy-Friendly Brownie, Regular Brownie, Allergy-Friendly Cookie, Chocolate Chip, Allergy-Friendly Cupcake, Cookie-Lover's Frosting Frosting, Allergy-Friendly Soft Pretzel

## The Friendly Oven - Soy Allergy-friendly Menu - Updated February 15, 2025

Bread, Sourdough Brookie, Allergy-Friendly Brownie, Allergy-Friendly Cookie, Chocolate Chip, Allergy-Friendly Frosting, Allergy-Friendly

### The Friendly Oven - Peanut Allergy-friendly Menu - Updated February 15, 2025

Bread, Sourdough Bread, Sweet (Pan Sobao) Brookie, Regular Brookie, Allergy-Friendly Brownie, Regular Brownie, Allergy-Friendly Cookie, Chocolate Chip Cookie, Chocolate Chip, Allergy-Friendly Cupcake, Cookie-Lover's Frosting, Regular Frosting, Allergy-Friendly Soft Pretzel

# The Friendly Oven - Tree Nut Allergy-friendly Menu - Updated February 15, 2025

Bread, Sourdough Bread, Sweet (Pan Sobao) Brookie, Regular Brookie, Allergy-Friendly Brownie, Regular Brownie, Allergy-Friendly Cookie, Chocolate Chip Cookie, Chocolate Chip, Allergy-Friendly Cupcake, Cookie-Lover's Frosting, Regular Frosting, Allergy-Friendly Soft Pretzel

#### The Friendly Oven - Vegan-friendly Menu - Updated February 15, 2025

Bread, Sourdough

Brookie, Allergy-Friendly

Brownie, Regular

Brownie, Allergy-Friendly

Cookie, Chocolate Chip, Allergy-Friendly

Frosting, Regular

Frosting, Allergy-Friendly

Soft Pretzel

Products highlighted in yellow contain no animal products such as milk, eggs or honey, but are made with flours or sugars that may use animal products in their refinement processes, making them objectionable to some vegans.